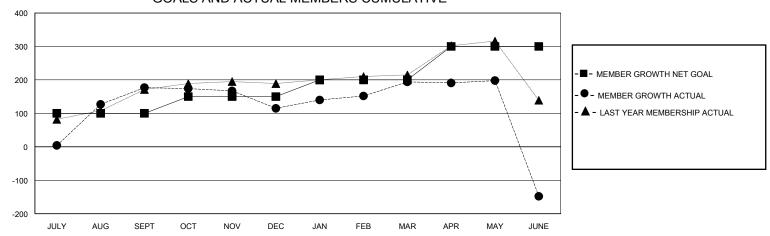

## GOALS AND ACTUAL MEMBERS CUMULATIVE

| DROPPED CLUBS: 4 |     | 43 CLUBS OF 80 ADDED 1 OR MORE | GENDER DISTRIBUTION        |                |       |
|------------------|-----|--------------------------------|----------------------------|----------------|-------|
|                  |     | NEW MEMBERS                    | MALE                       | 1,915 (72.51%) |       |
|                  |     |                                | FEMALE                     | 726 (27.49%)   |       |
| DROPPED MEMBERS  |     |                                |                            |                |       |
| DECEASED         | 13  | CLICK HERE FOR CUMULATIVE      | TOTAL FAMILY UNIT MEMBERS  |                | 1,227 |
| CLUB CANCELLED   | 45  | MEMBERSHIP DATA                | FAMILY MEMBERS PAYING HALF |                |       |
| OTHER            | 509 |                                |                            |                | 745   |
| TOTAL            | 567 |                                | Bolo                       |                |       |

| Clubs                 |               |           |               | Members               |                         |                         |                                                    |  |
|-----------------------|---------------|-----------|---------------|-----------------------|-------------------------|-------------------------|----------------------------------------------------|--|
| RESULTS FOR 2019-2020 |               |           |               | RESULTS FOR 2019-2020 |                         |                         |                                                    |  |
| QUARTER               | NEW CLUB GOAL | NEW CLUBS | DROPPED CLUBS | QUARTER MEM           | MBER GROWTH NET<br>GOAL | MEMBER GROWTH<br>ACTUAL | DROPPED<br>MEMBERS ACTUAL<br>(including transfers) |  |
| JULY/AUG/SEPT         | 2             | 9         | 1             | JULY/AUG/SEPT         | 100                     | 252                     | 72                                                 |  |
| OCT/NOV/DEC           | 1             | 0         | 2             | OCT/NOV/DEC           | 50                      | 26                      | 88                                                 |  |
| JAN/FEB/MAR           | 1             | 1         | 1             | JAN/FEB/MAR           | 50                      | 113                     | 25                                                 |  |
| APR/MAY/JUNE          | 1             | 0         | 0             | APR/MAY/JUNE          | 100                     | 47                      | 382                                                |  |