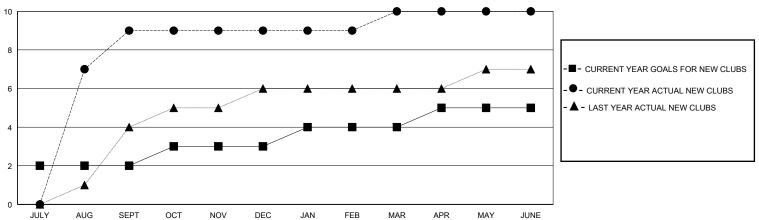

## GOALS AND ACTUAL NEW CLUBS CUMULATIVE

| Clubs                 |               |           |               | Members               |                         |                         |                                                    |  |
|-----------------------|---------------|-----------|---------------|-----------------------|-------------------------|-------------------------|----------------------------------------------------|--|
| RESULTS FOR 2019-2020 |               |           |               | RESULTS FOR 2019-2020 |                         |                         |                                                    |  |
| QUARTER               | NEW CLUB GOAL | NEW CLUBS | DROPPED CLUBS | QUARTER MEM           | MBER GROWTH NET<br>GOAL | MEMBER GROWTH<br>ACTUAL | DROPPED<br>MEMBERS ACTUAL<br>(including transfers) |  |
| JULY/AUG/SEPT         | 2             | 9         | 1             | JULY/AUG/SEPT         | 100                     | 252                     | 72                                                 |  |
| OCT/NOV/DEC           | 1             | 0         | 2             | OCT/NOV/DEC           | 50                      | 26                      | 88                                                 |  |
| JAN/FEB/MAR           | 1             | 1         | 1             | JAN/FEB/MAR           | 50                      | 113                     | 25                                                 |  |
| APR/MAY/JUNE          | 1             | 0         | 0             | APR/MAY/JUNE          | 100                     | 47                      | 382                                                |  |